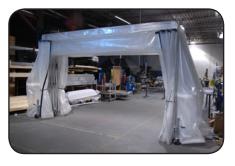

#### Most efficient containment solution

In the industrial setting, Chameleon's retractable dust/fume collection enclosure greatly simplifies the handling of large, hard-to-manoeuvre work pieces.

Working with hazardous dusts and fumes is no longer a health, safety & shop floor nightmare as Chameleon Retractable Enclosures retract out of the way so that work pieces can be manoeuvred into position via overhead crane or forklift.

The extended enclosure and filtration system create a wind tunnel effect which quickly carries dust & fumes away from the operator and directly into the filtration system.

Highly translucent fabric lets light shine in.