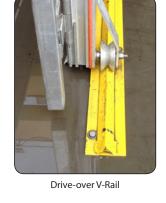

### **FEATURES & OPTIONS**

- Customized sized for each and every customer.
- Retracts to a fraction of its extended length.
- Translucent, fire-retardant shell (NFPA 701) allows exterior lighting to shine in.
- Rear wall is custom fitted to the filtration system of your choice.
- Delivered in kit form with full installation instructions.