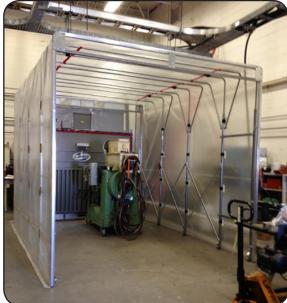

The extended enclosure and filtration system create a wind tunnel effect which quickly carries dust & fumes away from the operator and directly into the filtration system.

# WE CAN PROVIDE YOU WITH DUST & FUME FILTRATION SOLUTIONS AS WELL:

Power Module Filters Dust & Turns Enclosure Into A Wind Tunnel

Portable Fume Filtration