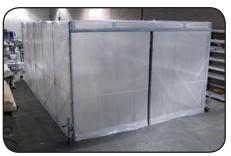

### **PRODUCT HIGHLIGHTS**

- Adapt your facility to quickly meet government environment & health/safety demands.
- Safely contain dust and fumes without comprimising the air quality of the rest of your facility.
- · Save time & space.
- Retracts to give 360° work piece delivery access to work area.
- Folds away to transform containment area into an open shop floor work area.

### **FEATURES & OPTIONS**

- Customized sized for each and every customer.
- Retracts to a fraction of its extended length.
- Translucent, fire-retardant shell (NFPA 701) allows exterior lighting to shine in.
- Rear wall is custom fitted to the filtration system of your choice.
- Delivered in kit form with full installation instructions.