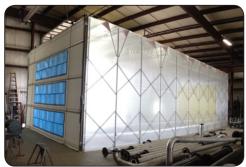

#### Most efficient containment solution

In the industrial setting, Chameleon's retractable dust/fume collection enclosure greatly simplifies the handling of large, hard-to-manoeuvre work pieces.

Working with hazardous dusts and fumes is no longer a health, safety & shop floor nightmare as Chameleon Retractable Enclosures retract out of the way so that work pieces can be manoeuvred into position via overhead crane or forklift.

The extended enclosure and filtration system create a wind tunnel effect which quickly carries dust & fumes away from the operator and directly into the filtration system.

Highly translucent fabric lets light shine in.