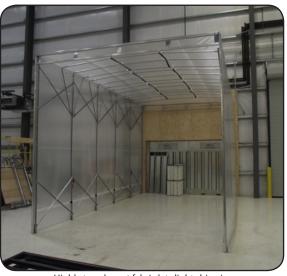

#### Most efficient containment solution

In the industrial setting, Chameleon's retractable dust/fume collection enclosure greatly simplifies the handling of large, hard-to-manoeuvre work pieces.

Working with hazardous dusts and fumes is no longer a health, safety & shop floor nightmare as Chameleon Retractable Enclosures retract out of the way so that work pieces can be manoeuvred into position via overhead crane or forklift.

### **PRODUCT HIGHLIGHTS**

- Adapt your facility to quickly meet government environment & health/safety demands.
- Safely contain dust and fumes without comprimising the air quality of the rest of your facility.
- · Save time & space.
- Retracts to give 360° work piece delivery access to work area.
- Folds away to transform containment area into an open shop floor work area.

### **FEATURES & OPTIONS**

- Customized sized for each and every customer.
- Retracts to a fraction of its extended length.
- Translucent, fire-retardant shell (NFPA 701) allows exterior lighting to shine in.
- Rear wall is custom fitted to the filtration system of your choice.
- Delivered in kit form with full installation instructions.