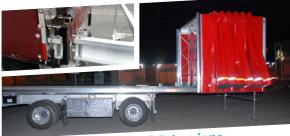

# MANY STANDARD FEATURES...

### Quickest Tensioning System

Air Deflector & LEDs

**Chain Rack** 

#### Also at no extra charge...

- Customized heights to maximize load clearance. 18 month limited warranty.
- 8 inch roof folds when retracted.
- Headboard in front of deck for longer loads.

And more...