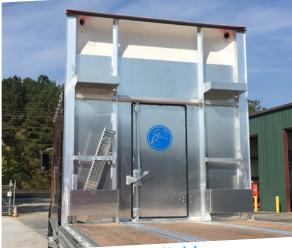

#### Other popular upgrades...

- 104" legal inside width
- DOT headboard
- 3" roof folds (double lift bows) Interior LED flood lights

Headboard Shelving