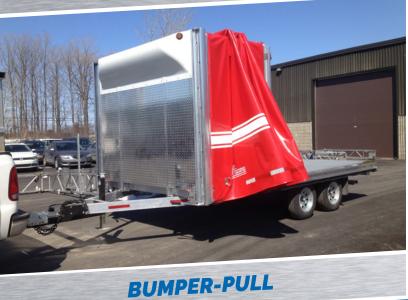

#### 2 HAUL LARGER LOADS

The standard compact corners and unintrusive tensioning system gives you the most load volume on the market.