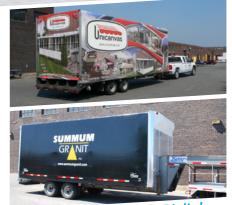

## POPULAR UPGRADES...

Stainless Steel Skin, Custom Air Deflectors, Man Doors, Extra LEDs

Portable Rail Extensions

Painted/Stenciled & Digital **Printed Graphics** 

**Roll-off Stands** 