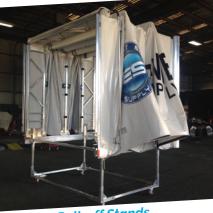

## POPULAR UPGRADES...

Stainless Steel Skin, Custom Air Deflectors, Man Doors, Extra LEDs

Portable Rail Extensions

Painted/Stenciled & Digital **Printed Graphics** 

**Roll-off Stands** 