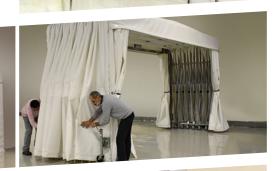

## Retractable Booths & Buildings

## Application: Dust/Fume Collection

Bring Us Your Plant Efficiency, Air Quality and Environmental Control Challenges!

- Minimize Material Handling
- Optimize Floor Space
- Achieve Health & Safety Compliance

## **PRODUCT HIGHLIGHTS**

- Retracts to give 360° work piece/area access
- Engineered to control/ contain dust/fumes using negative pressure
- Custom-sized & configured
- Delivered in kit form & easy-to-install
- Low-air volume reduces filtration system energy and cost
- Quickly transform containment area into an open work area