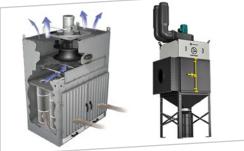

## Retractable **Booths & Buildings**

Application: Dust/Fume Collection

Fabric Types

LED Lighting - IP6X Dust-Proof or Explosion-Proof

Dry Dust/Fume Collectors for Non-Explosive Dusts/Fumes

Wet Dust Filtration Systems for Explosive Dusts