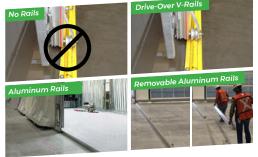

End Option: Open

End Option: Clear-span Door With or Without Filters

End Option: Curtain Door

End Option: Rear Fabric Wall with Filtration Port

Many Rail Configurations

Supervision & Turn-key Installation Services Available