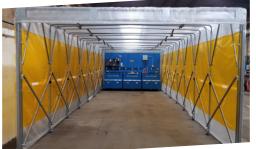

## Retractable Booths & Buildings

## **PRODUCT HIGHLIGHTS**

- Retracts to give 360° work piece/area access
- Engineered to control/ contain dust/fumes using negative pressure
- Custom-sized & configured
- Delivered in kit form & easy-to-install
- Low-air volume reduces filtration system energy and cost
- Quickly transform containment area into an open work area