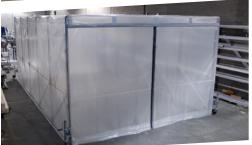

## **PRODUCT HIGHLIGHTS**

- Retracts to give 360° work piece/area access
- Engineered to control/ contain dust/fumes using negative pressure
- Custom-sized & configured
- Delivered in kit form & easy-to-install
- Low-air volume reduces filtration system energy and cost
- Quickly transform containment area into an open work area

End Option: Open

End Option: Clear-span Door With or Without Filters

End Option: Curtain Door

End Option: Rear Fabric Wall with Filtration Port

Many Rail Configurations

Supervision & Turn-key Installation Services Available