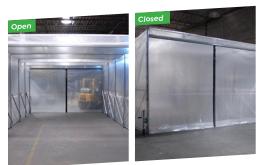

## **PRODUCT HIGHLIGHTS**

- Retracts to give 360° work piece/area access
- Engineered to control/ contain dust/fumes using negative pressure
- Custom-sized & configured
- Delivered in kit form & easy-to-install
- Low-air volume reduces filtration system energy and cost
- Quickly transform containment area into an open work area

End Option: Open

End Option: Clear-span Door With or Without Filters

End Option: Curtain Door

End Option: Rear Fabric Wall with Filtration Port

Many Rail Configurations

Supervision & Turn-key Installation Services Available