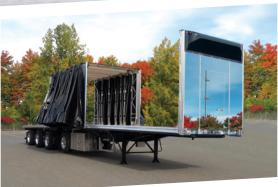

#### 2 HAUL LARGER LOADS

The standard compact corners and unintrusive tensioning system gives you the most load volume on the market.

#### 3 HAUL HEAVIER LOADS

We minimize the weight of our systems so that you can maximize the weight of your load.