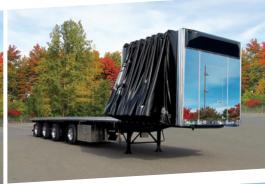

#### 2 HAUL LARGER LOADS

The standard compact corners and unintrusive tensioning system gives you the most load volume on the market.

#### 3 HAUL HEAVIER LOADS

We minimize the weight of our systems so that you can maximize the weight of your load.