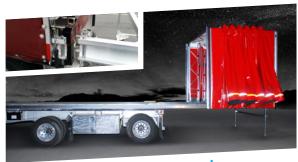

# MANY STANDARD FEATURES...

**Chain Rack** 

**Quickest Tensioning** System

#### 5 KEEP YOUR LOADS DRY

Be confident that the merchandise that you are hauling remains dry in the worst weather.