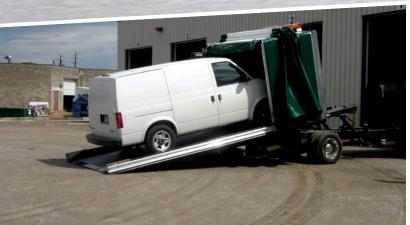

# STRAIGHT TRUCK SOLUTIONS

## **BOOM TRUCKS**



## STANDARD DECKS







## **CARRIERS - TILT-DECKS**





### LIFTGATES





## **GLASS TRANSPORT**





### **FORKLIFT**





# FRONT TENSION & LOCK SYSTEM

Adapted to operate within the space between the cab and deck. Rear adjustable lock system allows you to adjust the tarp tension without tools.



## POPULAR STRAIGHT TRUCK UPGRADES...





Emergency Light Kits/Shelves



Marketing - Digital Or Stenciled Graphics

104" WIDTH CLEARANCE



## WHY CHAMELEON?

Designed to reduce operation costs with increased functionality. When we design a rolling tarp, we keep in mind that you want to haul larger & heavier loads, keep your loads dry and have a system that opens and closes trouble-free. Chameleon's are designed to give you peace of mind and to save you money.

#### **SAFETY FIRST**

Our systems are fully operable without putting a foot on th