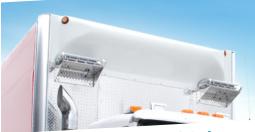

# FRONT TENSION & LOCK SYSTEM

Adapted to operate within the space between the cab and deck. Rear adjustable lock system allows you to adjust the tarp tension without tools.