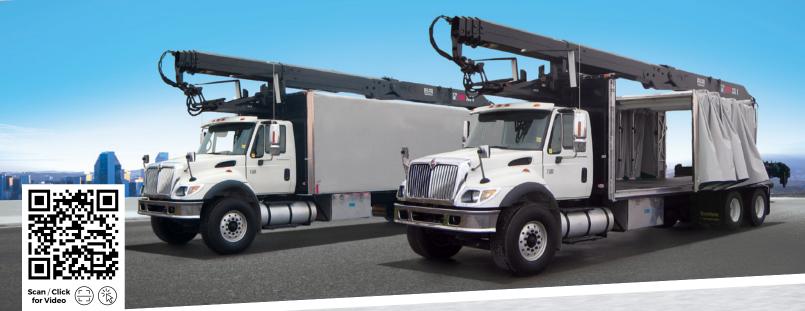

# STRAIGHT TRUCK SOLUTIONS

## **BOOM TRUCKS**



## STANDARD DECKS







## **CARRIERS - TILT-DECKS**





### LIFTGATES





## **GLASS TRANSPORT**





### **FORKLIFT**





# FRONT TENSION & LOCK SYSTEM

Adapted to operate within the space between the cab and deck. Rear adjustable lock system allows you to adjust the tarp tension without tools.



## POPULAR STRAIGHT TRUCK UPGRADES...





Emergency Light Kits/Shelves



Marketing - Digital Or Stenciled Graphics

104" WIDTH CLEARANCE



## WHY CHAMELEON?

Designed to reduce operation costs with increased functionality. When we design a rolling tarp, we keep in mind that you want to haul larger & heavier loads, keep your loads dry and have a system that opens and closes trouble-free. Chameleon's are designed to give you peace of mind and to save you money.

#### **SAFETY FIRST**

Ou