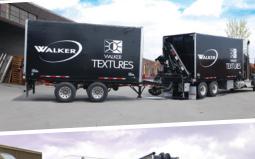

# STRAIGHT TRUCK SOLUTIONS

## **BOOM TRUCKS**



## STANDARD DECKS







## **CARRIERS - TILT-DECKS**





### LIFTGATES





## **GLASS TRANSPORT**





### **FORKLIFT**





# FRONT TENSION & LOCK SYSTEM

Adapted to operate within the space between the cab and deck. Rear adjustable lock system allows you to adjust the tarp tension without tools.



## POPULAR STRAIGHT TRUCK UPGRADES...





Emergency Light Kits/Shelves



Marketing - Digital Or Stenciled Graphics

104" WIDTH CLEARANCE



## WHY CHAMELEON?

Designed to reduce operation costs with increased functionality. When we design a rolling tarp, we keep in mind that you want to haul larger & heavier loads, keep your loads dry and have a system that opens and closes trouble-free. Chameleon's are designed to give you peace of mind and to save you money.

#### **SAFETY FIRST**

Our systems are fully operable without putting a foot on the trailer.

#### 2 HAUL LARGER LOADS

The stand