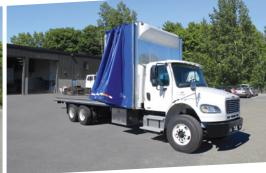

# STRAIGHT TRUCK SOLUTIONS

## **BOOM TRUCKS**



## STANDARD DECKS







## **CARRIERS - TILT-DECKS**





### LIFTGATES





## **GLASS TRANSPORT**





### **FORKLIFT**





# FRONT TENSION & LOCK SYSTEM

Adapted to operate within the space between the cab and deck. Rear adjustable lock system allows you to adjust the tarp tension without tools.



## POPULAR STRAIGHT TRUCK UPGRADES...





Emergency Light Kits/Shelves



Marketing - Digital Or Stenciled Graphics

104" WIDTH CLEARANCE



## WHY CHAMELEON?

Designed to reduce operation costs with increased functionality. When we design a rolling tarp, we keep in mind that you want to haul larger & heavier loads, keep your loads dry and have a system that opens and closes trouble-free. Chameleon's are designed to give you peace of mind and to save you money.

#### **SAFETY FIRST**

Our systems are fully opera