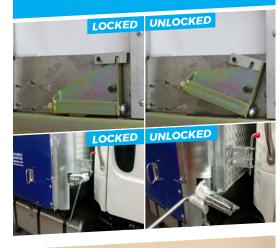

# FRONT TENSION & LOCK SYSTEM

Adapted to operate within the space between the cab and deck. Rear adjustable lock system allows you to adjust the tarp tension without tools.